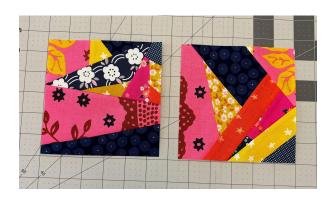

## OCTOBER 2024 BOM SCRAPPY FOUR PATCH

This block was a venture into new territory for me (more 'never have I ever...'). I have made my fair share of four-patches but have never done this type of scrappy piecing. Once I got over my discomfort with the process (perhaps I should have found a tutorial), I just waited to see what happened!

## Rules, using 1/4" seams:

- The patches should be scrappy pieced with minimal/no solids
- High contrast of light and dark
- Unfinished block is 10-½"

Each of the patches should have a final trimmed measurement of 5-1/2"

Piece a light to a dark, press toward the dark patch, then join rows:

VOILA!!