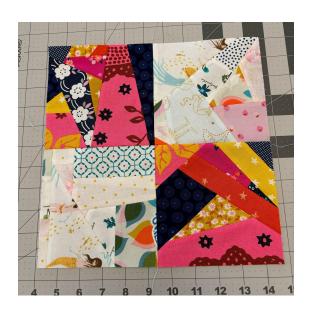

## OCTOBER 2024 BOM SCRAPPY FOUR PATCH

This block was a venture into new territory for me (more 'never have I ever...'). I have made my fair share of four-patches but have never done this type of scrappy piecing. Once I got over my discomfort with the process (perhaps I should have found a tutorial), I just waited to see what happened!

## Rules, using 1/4" seams:

- The patches should be scrappy pieced with minimal/no solids
- High contrast of light and dark
- Unfinished block is 10-½"



Each of the patches should have a final trimmed measurement of 5-1/2"





Piece a light to a dark, press toward the dark patch, then join rows:



VOILA!!