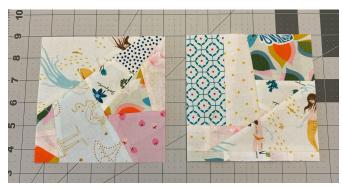

## OCTOBER 2024 BOM SCRAPPY FOUR PATCH

This block was a venture into new territory for me (more 'never have I ever...'). I have made my fair share of four-patches but have never done this type of scrappy piecing. Once I got over my discomfort with the process (perhaps I should have found a tutorial), I just waited to see what happened!

## Rules, using 1/4" seams:

- The patches should be scrappy pieced with minimal/no solids
- High contrast of light and dark
- Unfinished block is 10-½"

Each of the patches should have a final trimmed measurement of 5-1/2"

Piece a light to a dark, press toward the dark patch, then join rows:

VOILA!!